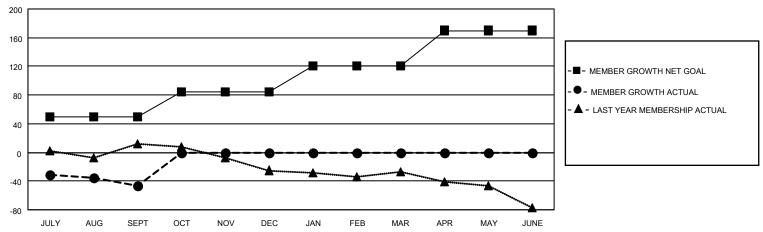

#### GOALS AND ACTUAL MEMBERS CUMULATIVE

| DROPPED CLUBS: 1 |    | 12 CLUBS OF 57 ADDED 1 OR MORE NEW MEMBERS | GENDER DISTRIBUTION             |                |     |
|------------------|----|--------------------------------------------|---------------------------------|----------------|-----|
|                  |    | NEW MEMBER (8                              | MALE                            | 1,139 (64.86%) |     |
|                  |    |                                            | FEMALE                          | 617 (35.14%)   |     |
| DROPPED MEMBERS  |    |                                            |                                 | ,              |     |
| DECEASED         | 9  | CLICK HERE FOR CUMULATIVE                  | TOTAL FAMILY UNIT MEMBERS       |                | 488 |
| CLUB CANCELLED 0 |    | MEMBERSHIP DATA                            |                                 |                |     |
| OTHER            | 55 |                                            | FAMILY MEMBERS PAYING HALF DUES |                | 255 |
| TOTAL            | 64 |                                            | 0000                            |                |     |